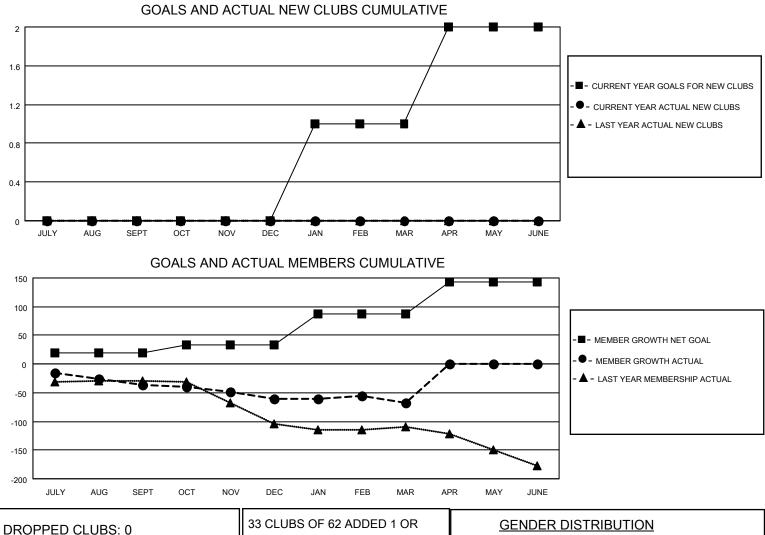

## LOCATION AUSTRALIA

District 201Q4

Results as of: 3/31/2023

| Clubs                 |               |           |               | Members               |                        |                         |                                                    |
|-----------------------|---------------|-----------|---------------|-----------------------|------------------------|-------------------------|----------------------------------------------------|
| RESULTS FOR 2022-2023 |               |           |               | RESULTS FOR 2022-2023 |                        |                         |                                                    |
| QUARTER               | NEW CLUB GOAL | NEW CLUBS | DROPPED CLUBS | QUARTER               | BER GROWTH NET<br>GOAL | MEMBER GROWTH<br>ACTUAL | DROPPED<br>MEMBERS ACTUAL<br>(including transfers) |
| JULY/AUG/SEPT         | 0             | 0         | 0             | JULY/AUG/SEPT         | 20                     | 27                      | 56                                                 |
| OCT/NOV/DEC           | 0             | 0         | 0             | OCT/NOV/DEC           | 13                     | 28                      | 44                                                 |
| JAN/FEB/MAR           | 1             | 0         | 0             | JAN/FEB/MAR           | 55                     | 35                      | 36                                                 |
| APR/MAY/JUNE          | 1             | 0         | 0             | APR/MAY/JUNE          | 55                     | 0                       | 0                                                  |

| DROPPED CLUBS: 0 | 33 CLUBS OF 62 ADDED 1 OR<br>MORE NEW MEMBERS | GENDER DISTRIBUTION                 |              |  |
|------------------|-----------------------------------------------|-------------------------------------|--------------|--|
|                  |                                               | MALE                                | 549 (56.77%) |  |
|                  |                                               | FEMALE                              | 418 (43.23%) |  |
| DROPPED MEMBERS  |                                               | NON BINARY                          | 0 (0.00%)    |  |
|                  |                                               | PREFER NOT TO ANSWER                | 0 (0.00%)    |  |
| DECEASED 16      |                                               |                                     |              |  |
| CLUB CANCELLED 0 | CLICK HERE FOR CUMULATIVE                     | TOTAL FAMILY UNIT MEMBERS           | 237          |  |
| OTHER 121        | MEMBERSHIP DATA                               |                                     |              |  |
| TOTAL 137        |                                               | FAMILY MEMBERS PAYING HALF DUES 119 |              |  |
|                  |                                               |                                     |              |  |